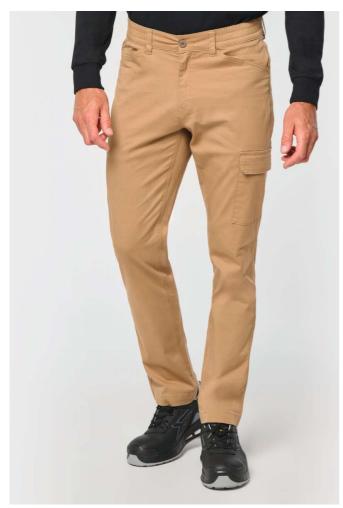

# WK709 UNISEX COTTON STRETCH TROUSERS New

## MAIN FEATURES

250 g/m<sup>2</sup>

98% cotton/2% elastane

Twill fabric

2 front pockets

1 ticket pocket on the right-hand side

1 flap pocket with tear release fastening on left-hand side

1 double open tool pocket (known as a carpenter's pocket) on the back right

2 patch pockets on the back

Belt with elasticated sides and loops

1 of which is wider in the centre back

Zip and button fastening with plastic button

Twin-needle stitching on side seams, triple stitching on front + back crotch seams Leg hems