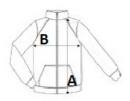

# **SIZE SPECIFICATION (CM)**

|                   | S     | М     | L     | XL    | 2XL   | 3XL   | 4XL   |
|-------------------|-------|-------|-------|-------|-------|-------|-------|
| Pcs./€            | 10    | 10    | 10    | 10    | 10    | 10    | 10    |
| Body Length (A)   | 70.25 | 72.50 | 74.75 | 77    | 79.25 | 82    | 84.25 |
| Chest Width (B)   | 53    | 056   | 59    | 62    | 65    | 69    | 72    |
| Sleeve Length (C) | 67.50 | 69.50 | 71.50 | 73.50 | 75.50 | 77.75 | 79.75 |