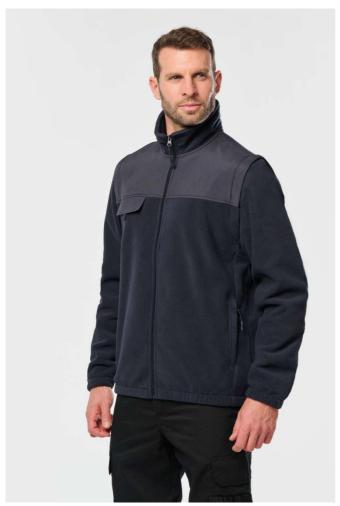

# **WK9105** FLEECE JACKET WITH REMOVABLE SLEEVES (ex.KA9105)

# EX KA9105

100% polyester

Outer: 100% polyester - 400 gsm

Reinforced inserts in 100% polyester taslon with acrylic coating

Polyester 210T inner sleeve lining

2 in 1 fleece jacket

2 zipped front pockets and 1 chest pocket with flap and tear release fastening

Tone on tone large yokes on shoulders and lower arms

Easy decoration access at front and back

Polyester lined removable sleeves for added comfort

Elasticated cuffs and hem