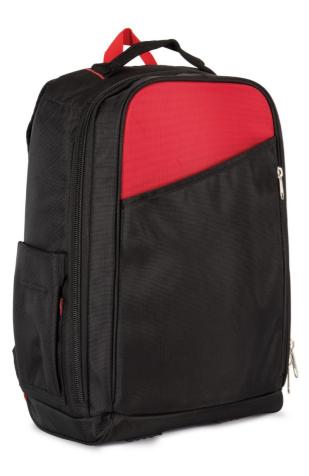

#### 100% polyester

Backpack with reinforced structure to carry all your outdoor work tools with you wherever you go

Waterproof material

Padded laptop compartment, with reinforced side structure

Padded straps reinforced with a rigid band to withstand tool weight

Compartmentalised interior panel for storing work tools

Inner pocket reinforced with a mesh structure to store fragile tools with sharp edges Large front pocket, 100% customisable

Large from pocket, 100% customisable

Top handle with safety seams to make lifting the bag easier when full

Side pockets

#### COLORS:

Black/Red