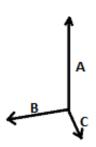

# SIZE SPECIFICATION (CM)

|            | U     |
|------------|-------|
| Pcs./₩     | 15    |
| Height (A) | 30.50 |
| Width (B)  | 47.50 |
| Depth (C)  | 27    |