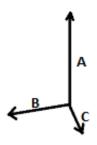

## SIZE SPECIFICATION (CM)

|                      | U  |
|----------------------|----|
| Pcs./€               | 20 |
| Pcs./♥<br>Height (A) | 32 |
| Width (B)            | 70 |
| Depth (C)            | 30 |