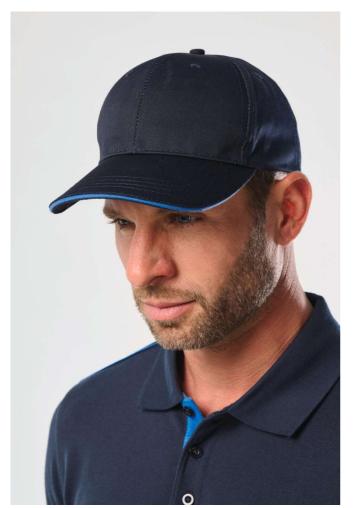

# WKP145 OEKOTEX CERTIFIED 6 PANELS CAP WITH SANDWICH PEAK (ex.KP145)

## EX KP145

65% cotton/35% polyester

6 panels cap

Oekotex certified

Sandwich peak

Size adjuster with tear release fastening

## COLORS:

Black/White

Khaki/Light Grey

Navy/White

Royal Blue/White

Shale Grey/Light

White/Royal Blue

15 Jun 2025 16:09:59 Page 1 of 1