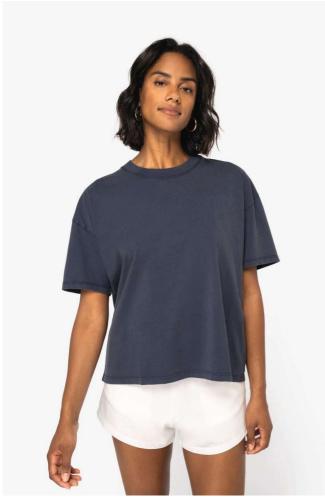

# NS327 LADIES' OVERSIZE WASHED EFFECT T-SHIRT Novo

native 👆 spirit

## **GLAVNE ZNAČAJKE**

 $190~\text{g/m}^2$ 

100% organic cotton

Jersey knit

Combed cotton

Oversized cut with dropped shoulders

Enzyme-washed

Side seams

1x1 ribbed neckline

Matching taped neck finish in the main material inside the collar

Backed shoulders

Double overstitching on cuffs and hem

Garment dyed after assembly: colours may vary slightly from item to item