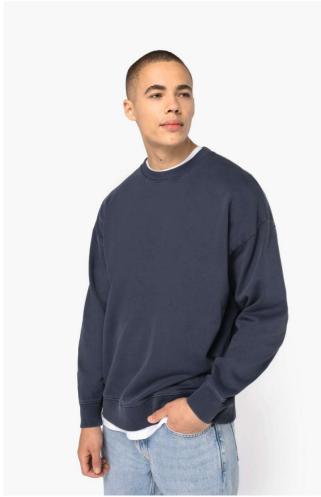

# NS447 UNISEX WASHED EFFECT OVERSIZE ROUND NECK SWEATSHIRT Novo

native 👆 spirit

## **GLAVNE ZNAČAJKE**

 $300 \text{ g/m}^2$ 

100% organic cotton

Combed cotton

Enzyme-washed

Oversized cut with dropped shoulders

3-ply brushed fleece

1/2 circle in the back

2x1 ribbed neck, cuffs and hem

Matching herringbone taped neck inside collar

Garment dyed after assembly: colours may vary slightly from item to item

This product is likely to rub off in contact with light surfaces or garments

### **BOJE**:

Washed Black

Washed Navy Blue

16 Jun 2025 03:43:29 Page 1 of 1