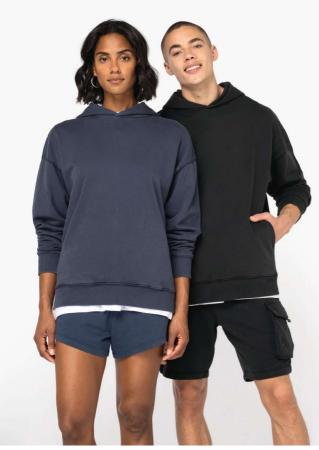

# NS448 UNISEX WASHED EFFECT OVERSIZE HOODED SWEATSHIRT Novo

### **GLAVNE ZNAČAJKE**

300 g/m<sup>2</sup> 100% organic cotton Combed cotton Enzyme-washed Oversized cut with dropped shoulders 3-ply brushed fleece 1/2 circle in the back Hood lined in main material Minimalist side pockets 2x1 ribbed cuffs and hem Matching herringbone taped neck inside collar Garment dyed after assembly: colours may vary slightly from item to item

### BOJE:

Washed Black

Washed Navy Blue