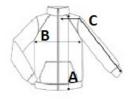

## SPECIFIKACIJA VELIČINE (CM)

|                              | S  | М    | L    | XL   | 2XL | 3XL  |
|------------------------------|----|------|------|------|-----|------|
| Kom./€                       | 8  | 8    | 8    | 8    | 8   | 8    |
| Duljina tijela (A)           | 68 | 68   | 70,5 | 70,5 | 73  | 73   |
| Širina prsa (B)              | 50 | 52   | 54,5 | 57   | 61  | 63   |
| Središnja duljina rukava (C) | 64 | 64,5 | 65   | 65,5 | 66  | 66,5 |