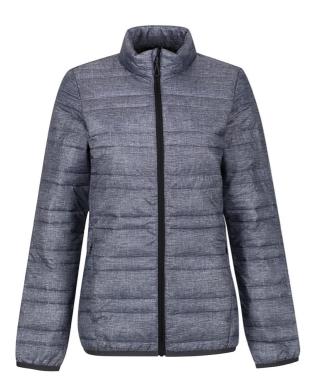

# RETRA497 WOMEN'S FIREDOWN DOWN-TOUCH INSULATED JACKET Outlet

WARMIOFT

WATERREPELLENT

# **Fabric Information**

100% Polyamide with water repellent and cire finish

Durable water repellent finish

Warmloft down-touch performance technology insulation

High loft polyester insulation - 60gsm

Polyester taffeta lining

#### **Special Features**

Inner zip guard

2 zipped lower pockets

This product has no external logo branding

Stretch binding to cuffs and hem