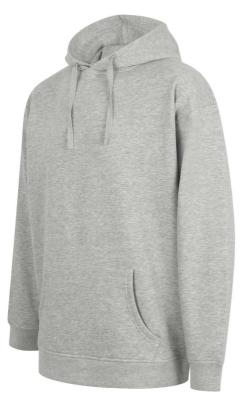

# SF527 UNISEX OVERSIZED HOODY Outlet

#### 250 g/m<sup>2</sup>

60% Cotton, 40% Polyester Brushed Back Fleece Oversized pullover hoody Set-in sleeves Deep ribbed hem and cuffs Kangaroo front pocket 2-piece hood, with single jersey lining and twin-needle cover-stitch detail Functional flat lace drawcord, with stitched eyelets Single-jersey back neck facing and back neck tape Twin-needle topstitching at neck and armhole