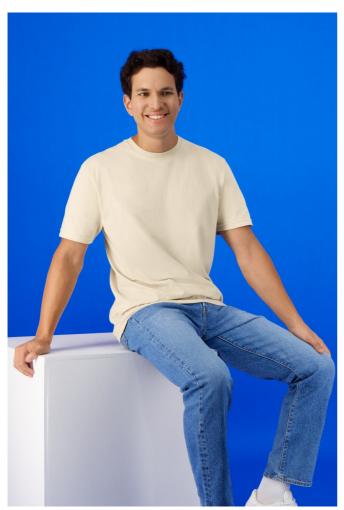

## **GI3000** LIGHT COTTON ADULT T-SHIRT

### CARACTERISTICI PRINCIPALE

 $159 \text{ g/m}^2$ 

100% Cotton, 159.0 G/SqM (White 156.0 G/SqM)

Made with 100% US cotton, this high stitch-density fabric offers a smooth printing surface

Proud Better Cotton™ member

Cotton products from Gildan support more sustainable + ethical cotton farming

Companion styles: GIB3000

Narrow width, rib collar

Taped neck and shoulders for comfort and durability

Modern classic fit, seamless body