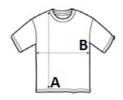

## SPECIFICAȚIE DIMENSIUNE (CM)

|                       | xs  | S     | М     | L     | XL    | 2XL   | 3XL   |  |
|-----------------------|-----|-------|-------|-------|-------|-------|-------|--|
| Buc./❤                | 72  | 72    | 72    | 72    | 72    | 72    | 36    |  |
| Lungimea corpului (A) | n/a | 72.12 | 73.66 | 76.20 | 78.74 | 81.28 | 83.82 |  |
| Latimea pieptului (B) | n/a | 45.72 | 50.80 | 55.88 | 60.96 | 66.04 | 71.12 |  |