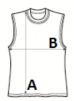

## SPECIFICAȚIE DIMENSIUNE (CM)

|                       | XS    | S     | М     | L     | XL    |
|-----------------------|-------|-------|-------|-------|-------|
| Buc./€                | 50    | 50    | 50    | 50    | 50    |
| Lungimea corpului (A) | 59.50 | 61.50 | 63.50 | 65.50 | 67.50 |
| Latimea pieptului (B) | 47    | 50    | 53    | 56    | 59    |