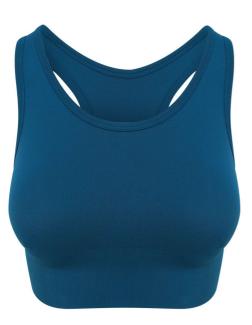

# JC166 WOMEN'S COOL SEAMLESS CROP TOP Outlet

# CARACTERISTICI PRINCIPALE

300 g/m<sup>2</sup> 92% Nylon 8% elastane Seamless construction for ease of movement and comfort Racer back design Scoop neckline Pull on style Wide under band for secure fit and long line Self-fabric binding around neckline and armholes for a clean finish Simple tear off label makes it perfect for rebranding Padded cups for support **Tara de origine:** 