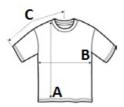

## SPECIFICAȚIE DIMENSIUNE (CM)

|                       | XS    | S     | М     | L     | XL    |
|-----------------------|-------|-------|-------|-------|-------|
| Buc./📦                | 30    | 30    | 30    | 30    | 30    |
| Lungimea corpului (A) | 25    | 25    | 26    | 27    | 28    |
| Latimea pieptului (B) | 32.50 | 33.50 | 34.50 | 35.50 | 36.50 |