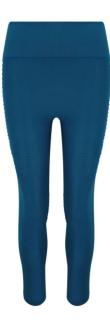

## JC167 WOMEN'S COOL SEAMLESS LEGGING Outlet

## CARACTERISTICI PRINCIPALE

300 g/m<sup>2</sup>

92% nylon 8% elastane

Seamless construction for ease of movement and comfort

Tight fit for support

High-waisted with wide waistband

Unique seamless design for added shape

Strech fabric for ease of movement

Simple tear-off label makes it perfect for rebranding

Tara de origine:

China