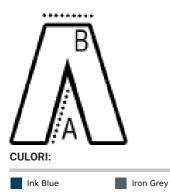

## SPECIFICAȚIE DIMENSIUNE (CM)

|                      | XS | S     | м  | L     | XL |
|----------------------|----|-------|----|-------|----|
| Buc./₽               | 50 | 50    | 50 | 50    | 50 |
| Latimea taliei(B)    | 33 | 35    | 37 | 38    | 41 |
| Lungimea pe interior | 71 | 71.50 | 72 | 72.50 | 73 |