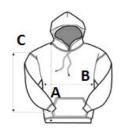

### SPECIFICAȚIE DIMENSIUNE (CM)

|                       | XS    | S     | м     | L  | XL    | 2XL   |
|-----------------------|-------|-------|-------|----|-------|-------|
| Buc./🍞                | 20    | 20    | 20    | 20 | 20    | 20    |
| Lungimea corpului (A) | 67    | 69    | 71    | 73 | 75    | 77    |
| Latimea pieptului (B) | 53    | 56    | 59    | 62 | 65    | 68    |
| Lungimea manecii (C)  | 54.75 | 55.50 | 56.25 | 57 | 57.75 | 58.50 |