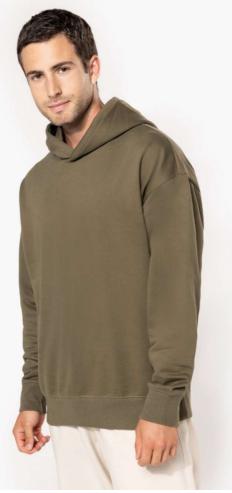

#### CARACTERISTICI PRINCIPALE

280 g/m<sup>2</sup> 80% cotton / 20% polyester

Oversized fit with dropped shoulders

Brushed fleece

Carded cotton

1x1 ribbing with a tubular finish on the cuffs and hem

Hidden pocket with invisible zip in the seam on the right side when worn

Cotton hood with double dart

Elastane in the ribbing on the cuffs and at the bottom of the garment to prevent them

from going out of shape

Matching twill taped neck

Half-moon finish inside neck

Double overlaid overstitching on cuffs and bottom hem

No brand label on the collar, only a size tag for easy decoration

Tara de origine:

Pakistan

🖅 2025: 213. pag.