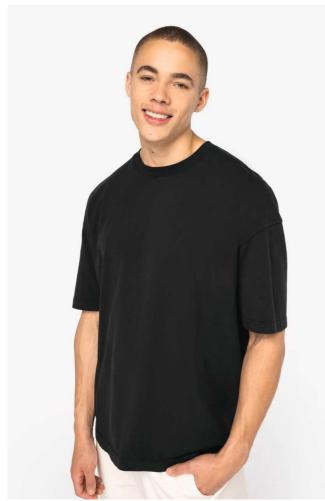

# NS326 MEN'S OVERSIZE WASHED EFFECT T-SHIRT Nou

native 👆 spirit

#### CARACTERISTICI PRINCIPALE

 $230\;\text{g/m}^2$ 

100% organic cotton

Jersey knit

Carded cotton

Oversized cut with dropped shoulders

Enzyme-washed

Side seams

1x1 ribbed neckline

Matching taped neck finish in the main material inside the collar

Backed shoulders

Single overstitching on the cuffs and hem

Garment dyed after assembly: colours may vary slightly from item to item