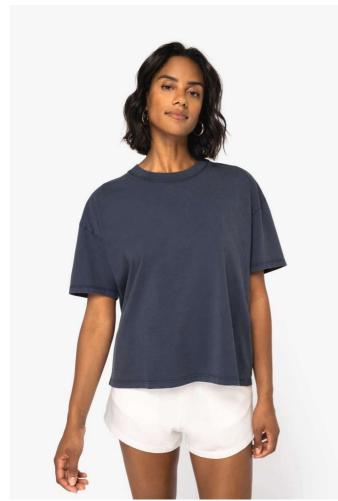

# NS327 LADIES' OVERSIZE WASHED EFFECT T-SHIRT Nou

native 👆 spirit

## CARACTERISTICI PRINCIPALE

 $190~\text{g/m}^2$ 

100% organic cotton

Jersey knit

Combed cotton

Oversized cut with dropped shoulders

Enzyme-washed

Side seams

1x1 ribbed neckline

Matching taped neck finish in the main material inside the collar

Backed shoulders

Double overstitching on cuffs and hem

Garment dyed after assembly: colours may vary slightly from item to item