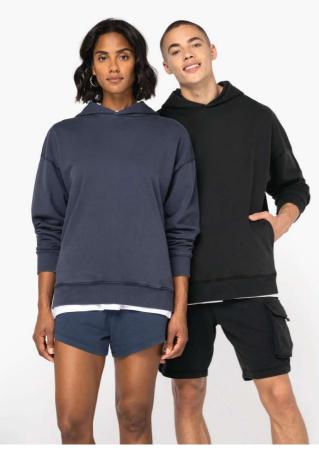

# NS448 UNISEX WASHED EFFECT OVERSIZE HOODED SWEATSHIRT Nou

### CARACTERISTICI PRINCIPALE

| 300 g/m <sup>2</sup>                                                         |
|------------------------------------------------------------------------------|
| 100% organic cotton                                                          |
| Combed cotton                                                                |
| Enzyme-washed                                                                |
| Oversized cut with dropped shoulders                                         |
| 3-ply brushed fleece                                                         |
| 1/2 circle in the back                                                       |
| Hood lined in main material                                                  |
| Minimalist side pockets                                                      |
| 2x1 ribbed cuffs and hem                                                     |
| Matching herringbone taped neck inside collar                                |
| Garment dyed after assembly: colours may vary slightly from item to item     |
| This product is likely to rub off in contact with light surfaces or garments |
| Sugestii de personalizare:                                                   |

### CULORI:

Washed Black

Washed Navy Blue