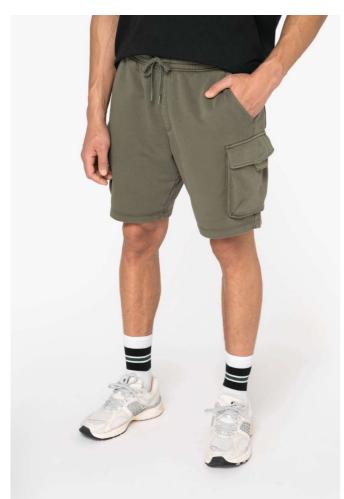

# NS717 MEN'S FRENCH TERRY WASHED EFFECT CARGO SHORTS Nou

## CARACTERISTICI PRINCIPALE

300 g/m<sup>2</sup>

85% organic cotton/15% post-consumer recycled polyester

Combed cotton

Enzyme-washed

French Terry 3-ply LST (Low Shrinkage Terry: pre-shrunk fleece)

Elasticated belt

Flat drawstring with recycled plastic tip, matching matt

Embroidered eyelets

False fly

Double overstitching on front and back for extra support

Side pockets and side gusset patch pockets at hem with flaps

Back patch pockets

Twin-needle overstitching at hem

Garment dyed after assembly: colours may vary slightly from one piece to another

This product is likely to rub off in contact with light surfaces or garments