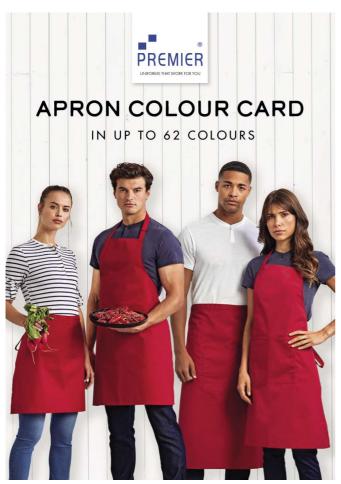

## In up to 62 colours

Mix and match styles with bib, pocket and waist aprons! The colour card contains a compilation of cut fabric swatches to help you choose the perfect colour. The colours displayed on monitors can often be different from reality, depending on different monitor settings and screen quality. The colour card gives you the opportunity to see and touch each colour in real life, making it easier to make a purchase decision.