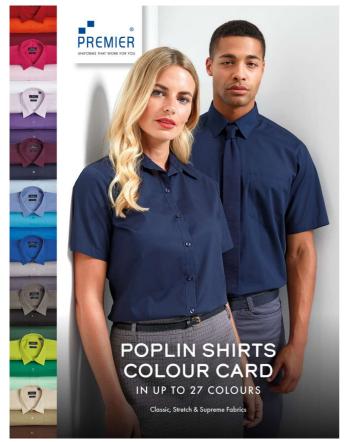

### In up to 27 colours

Classic, Stretch & Supreme Fabrics

The colour card contains a compilation of cut fabric swatches to help you choose the perfect colour. The colours displayed on monitors can often be different from reality, depending on different monitor settings and screen quality. The colour card gives you the opportunity to see and touch each colour in real life, making it easier to make a purchase decision.