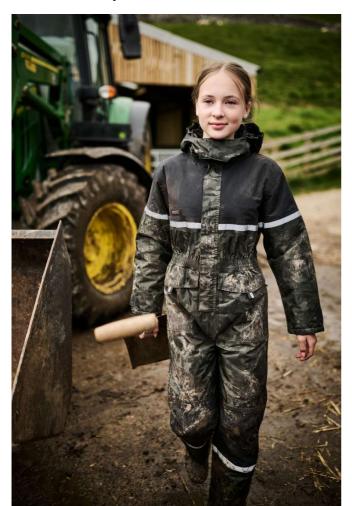

#### **Special Features**

A small capsule of junior agricultural products, to compliment our existing Country range High loft polyester insulation— $120 \mathrm{gsm}$  body and  $100 \mathrm{gsm}$  sleeve

Quilted polyamide lining

Detachable hood

Adjustable cuffs

Elasticated waist

2 patch pockets to the back with snap closures

2 front pockets

Reinforced self fabric overlay at knees for durability

### **CULORI:**

Camo/Black

17 May 2025 10:17:48 Page 1 of 1