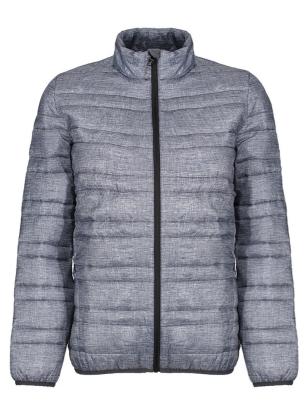

# RETRA496 FIREDOWN DOWN-TOUCH INSULATED JACKET Outlet

## Durable water repellent finish Warmloft down-touch performance technology insulation

High loft polyester insulation - 60gsm

Polyester taffeta lining

## Special Features

Inner zip guard

2 zipped lower pockets

This product has no external logo branding

Stretch binding to cuffs and hem

Made using recycled materials