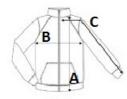

## SPECIFICAȚIE DIMENSIUNE (CM)

|                       | S  | м  | L    | XL   | 2XL | 3XL |
|-----------------------|----|----|------|------|-----|-----|
| Buc./🗭                | 8  | 8  | 8    | 8    | 8   | 8   |
| Lungimea corpului (A) | 70 | 70 | 72,5 | 72,5 | 75  | 75  |
| Latimea pieptului (B) | 54 | 57 | 60   | 63   | 66  | 70  |
| Lungimea manecii (C)  | 67 | 68 | 69   | 70   | 71  | 72  |