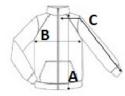

### SPECIFICAȚIE DIMENSIUNE (CM)

|                       | S  | М    | L    | XL   | 2XL | 3XL  |
|-----------------------|----|------|------|------|-----|------|
| Buc./€                | 8  | 8    | 8    | 8    | 8   | 8    |
| Lungimea corpului (A) | 68 | 68   | 70,5 | 70,5 | 73  | 73   |
| Latimea pieptului (B) | 50 | 52   | 54,5 | 57   | 61  | 63   |
| Lungimea manecii (C)  | 64 | 64,5 | 65   | 65,5 | 66  | 66,5 |