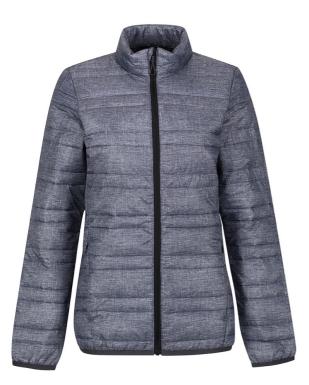

# RETRA497 WOMEN'S FIREDOWN DOWN-TOUCH INSULATED JACKET Outlet

WARMLOFT

WATERREPELLENT

#### Fabric Information

100% Polyamide with water repellent and cire finish

Durable water repellent finish Warmloft down-touch performance technology insulation

High loft polyester insulation - 60gsm

Polyester taffeta lining

Special Features

Inner zip guard

2 zipped lower pockets

This product has no external logo branding

Stretch binding to cuffs and hem

CULORI:

Black/Black

Grey Marl/Black

Navy/French Blue

Seal Grey/Black