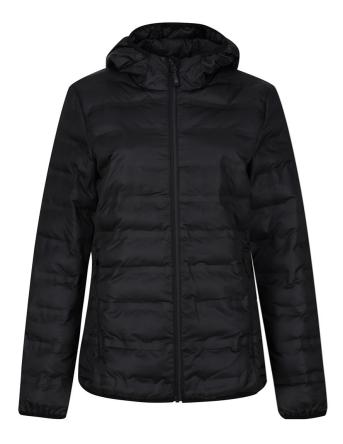

# **RETRA524** WOMEN'S X-PRO ICEFALL III PERFORMANCE INSULATED SEAMLESS QUILT JACKET Outlet

# Fabric Information

100% Polyester water repellent quilted micro poplin fabric

Wolded seam detail

Highly windproof

Warmloft performance technology insulation

#### **Special Features**

Insulated grown on hood

Stretch binding to hood opening, cuffs and hem

2 zipped lower pockets

Easily compressible