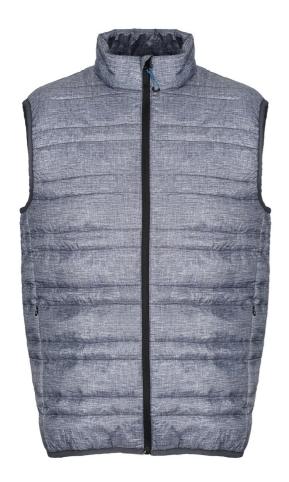

# RETRA856 FIREDOWN DOWN-TOUCH INSULATED BODYWARMER Outlet

WARMLOFT

WATERREPELLENT

### Fabric Information

100% Polyamide with water repellent and cire finish

Durable water repellent finish

Warmloft down-touch performance technology insulation

High loft polyester insulation - 60gsm

Polyester taffeta lining

#### Special Features

Inner zip guard

2 zipped lower pockets

This product has no external logo branding

Stretch binding to armholes and hem

Made using recycled materials