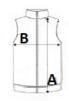

# SPECIFICAȚIE DIMENSIUNE (CM)

|                       | S  | М  | L    | XL   | 2XL | 3XL |
|-----------------------|----|----|------|------|-----|-----|
| Buc./€                | 12 | 12 | 12   | 12   | 12  | 12  |
| Lungimea corpului (A) | 70 | 70 | 72,5 | 72,5 | 75  | 75  |
| Latimea pieptului (B) | 54 | 57 | 60   | 63   | 66  | 70  |