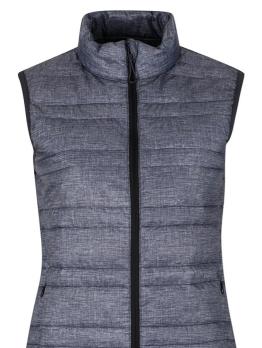

# RETRA857 WOMEN'S FIREDOWN DOWN-TOUCH INSULATED BODYWARMER Outlet

WARMLOFT

WATERREPELLENT

## Fabric Information

100% Polyamide with water repellent and cire finish

Durable water repellent finish

Warmloft down-touch performance technology insulation

High loft polyester insulation - 60gsm

Polyester taffeta lining

#### **Special Features**

Inner zip guard

2 zipped lower pockets

This product has no external logo branding

Stretch binding to armholes and hem