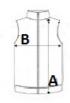

## SPECIFICAȚIE DIMENSIUNE (CM)

|                       | S    | М    | L    | XL   | 2XL | 3XL |
|-----------------------|------|------|------|------|-----|-----|
| Buc./₽                | 12   | 12   | 12   | 12   | 12  | 12  |
| Lungimea corpului (A) | 65   | 65   | 67,5 | 67,5 | 70  | 70  |
| Latimea pieptului (B) | 49,5 | 51,5 | 54   | 56,5 | 60  | 63  |