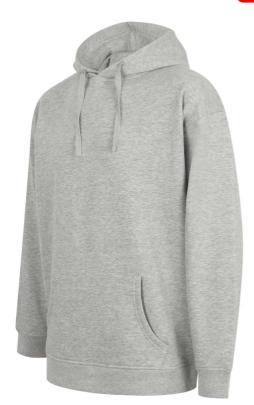

# SF527 UNISEX OVERSIZED HOODY Outlet

## **CARACTERISTICI PRINCIPALE**

250 g/m<sup>2</sup>

60% Cotton, 40% Polyester Brushed Back Fleece

Oversized pullover hoody

Set-in sleeves

Deep ribbed hem and cuffs

Kangaroo front pocket

2-piece hood, with single jersey lining and twin-needle cover-stitch detail

Functional flat lace drawcord, with stitched eyelets

Single-jersey back neck facing and back neck tape

Twin-needle topstitching at neck and armhole

Tear-out label, for easy re-branding

## **CULORI:**

Heather Grey

14 Jun 2025 20:12:09 Page 1 of 1