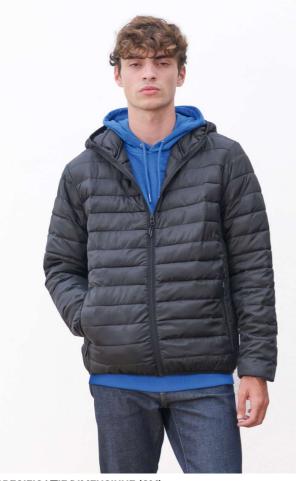

# SO04444 SOL'S STREAM HOODED MEN - LIGHTWEIGHT HOODED PADDED JACKET Nou

## 280 g/m<sup>2</sup>

Quality Taffeta 280T

Outer fabric and lining: 100% recycled polyester Padding: 100% polyester down

### Style

Front fastening and side pockets with tone-on-tone nylon zip Tone-on-tone metal sliders with black fancy zip pullers Hood with elasticated opening

Tone-on-tone elasticated bias binding at cuffs and bottom