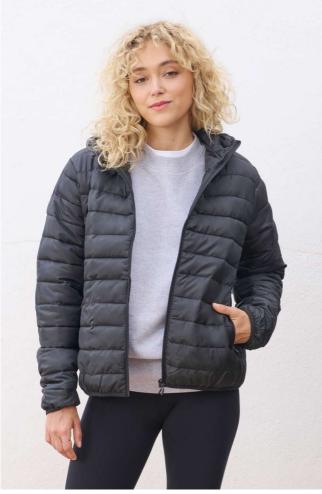

# SO04445 SOL'S STREAM HOODED WOMEN - LIGHTWEIGHT HOODED PADDED JACKET Nou

# 280 g/m<sup>2</sup>

**Quality** Taffeta 280T

Outer fabric and lining: 100% recycled polyester

# Padding: 100% polyester down **Style**

Front fastening and side pockets with tone-on-tone nylon zip Tone-on-tone metal sliders with black fancy zip pullers Hood with elasticated opening

Tone-on-tone elasticated bias binding at  $\ensuremath{\mathsf{cuffs}}$  and bottom