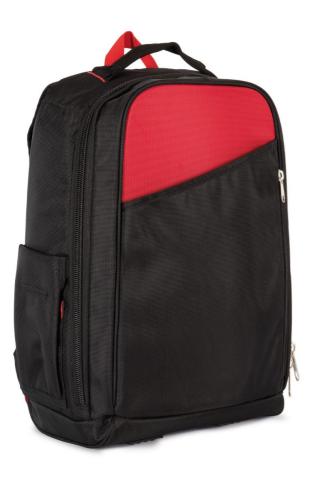

#### 100% polyester

Backpack with reinforced structure to carry all your outdoor work tools with you wherever you go

Waterproof material

Padded laptop compartment, with reinforced side structure

Padded straps reinforced with a rigid band to withstand tool weight

Compartmentalised interior panel for storing work tools

Inner pocket reinforced with a mesh structure to store fragile tools with sharp edges Large front pocket, 100% customisable

Top handle with safety seams to make lifting the bag easier when full

Side pockets

Tara de origine:

China

### CULORI:

Black/Red