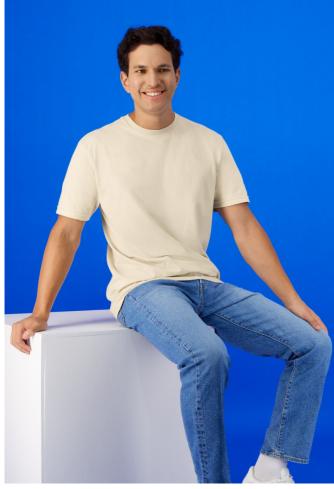

## GI3000 LIGHT COTTON ADULT T-SHIRT

Companion styles: GIB3000

Narrow width, rib collar

Taped neck and shoulders for comfort and durability

Modern classic fit, seamless body

High-performing tear-away label; transitioning to recycled black tearaway label