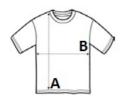

### **ROZMERY (CM)**

|                     | XS  | S     | М     | L     | XL    | 2XL   | 3XL   |
|---------------------|-----|-------|-------|-------|-------|-------|-------|
| Ks./🗭               | 72  | 72    | 72    | 72    | 72    | 72    | 36    |
| Dĺžka (A)           | n/a | 72.12 | 73.66 | 76.20 | 78.74 | 81.28 | 83.82 |
| Šírka cez prsia (B) | n/a | 45.72 | 50.80 | 55.88 | 60.96 | 66.04 | 71.12 |