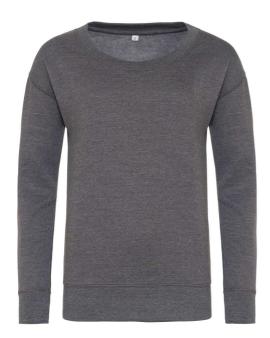

## AWJH036 WOMEN'S FASHION SWEAT Outlet

## **POPIS**

280 g/m<sup>2</sup>

80% Cotton/20% Polyester

Twin needle stitching detail

Scooped rib crew neck

Girlie fit

Drop shoulder

Ribbed cuffs and hem

Brushed inner fleece

Simple tear out label makes it perfect for rebranding

Soft cotton faced fabric creates ideal printing surface

Worldwide Responsible Accredited Production (WRAP) certified production

### **FARBY:**

Charcoal

3 Jun 2025 13:27:30 Page 1 of 1