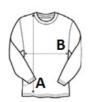

## **ROZMERY (CM)**

|                                            | XS | S  | М  | L  | XL |
|--------------------------------------------|----|----|----|----|----|
| Ks./₽                                      | 24 | 24 | 24 | 24 | 24 |
| Dĺžka (A)                                  | 61 | 64 | 67 | 70 | 73 |
| Šírka cez prsia (B)                        | 42 | 45 | 48 | 51 | 54 |
| Dĺžka rukáva (meraná od stredu chrbta) (C) | 53 | 53 | 53 | 53 | 53 |