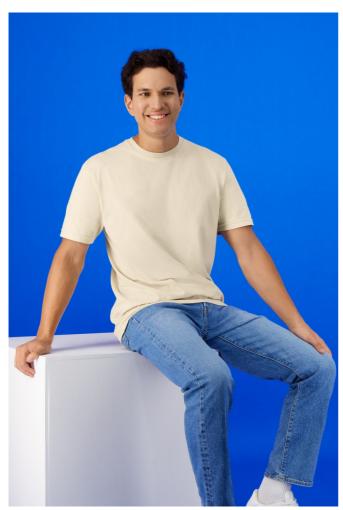

# **GI3000** LIGHT COTTON ADULT T-SHIRT

## **POPIS**

159 g/m<sup>2</sup>

100% Cotton, 159.0 G/SqM (White 156.0 G/SqM)

Made with 100% US cotton, this high stitch-density fabric offers a smooth printing surface

Proud Better Cotton™ member

Cotton products from Gildan support more sustainable + ethical cotton farming

Companion styles: GIB3000

Narrow width, rib collar

Taped neck and shoulders for comfort and durability

Modern classic fit, seamless body

High-performing tear-away label; transitioning to recycled black tearaway label