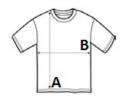

## **ROZMERY (CM)**

| · ·                 |     |       |       |       |       |       |       |
|---------------------|-----|-------|-------|-------|-------|-------|-------|
|                     | XS  | S     | М     | L     | XL    | 2XL   | 3XL   |
| Ks./♥               | 72  | 72    | 72    | 72    | 72    | 72    | 36    |
| Dĺžka (A)           | n/a | 72.12 | 73.66 | 76.20 | 78.74 | 81.28 | 83.82 |
| Šírka cez prsia (B) | n/a | 45.72 | 50.80 | 55.88 | 60.96 | 66.04 | 71.12 |