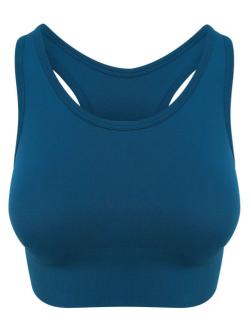

# JC166 WOMEN'S COOL SEAMLESS CROP TOP Outlet

## POPIS

300 g/m<sup>2</sup> 92% Nylon 8% elastane Seamless construction for ease of movement and comfort Racer back design Scoop neckline Pull on style Wide under band for secure fit and long line Self-fabric binding around neckline and armholes for a clean finish Simple tear off label makes it perfect for rebranding Padded cups for support **Krajina pôvodu:** 

### FARBY:

Ink Blue

Iron Grey

Jet Black