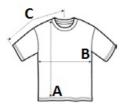

#### **ROZMERY (CM)**

|                     | XS    | S     | м     | L     | XL    |
|---------------------|-------|-------|-------|-------|-------|
| Ks./🗭               | 30    | 30    | 30    | 30    | 30    |
| Dĺžka (A)           | 25    | 25    | 26    | 27    | 28    |
| Šírka cez prsia (B) | 32.50 | 33.50 | 34.50 | 35.50 | 36.50 |