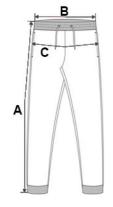

#### **ROZMERY (CM)**

|                   | 34    | 36    | 38    | 40    | 42     | 44     | 46     | 48     |
|-------------------|-------|-------|-------|-------|--------|--------|--------|--------|
| Ks./🗭             | 20    | 20    | 20    | 20    | 20     | 20     | 20     | 20     |
| Šírka cez pás (B) | 33.50 | 35.50 | 37.50 | 39.50 | 41.50  | 43.50  | 45.50  | 47.50  |
| Vnútorný šev (A)  | 78.00 | 78.00 | 78.00 | 78.00 | 78.00  | 78.00  | 78.00  | 78.00  |
| Vonkajší šev (A)  | 98.00 | 98.50 | 99.00 | 99.50 | 100.00 | 100.50 | 101.00 | 101.50 |
| Šírka cez bedrá   | 42.00 | 44.00 | 46.00 | 48.00 | 50.00  | 52.00  | 54.00  | 56.00  |