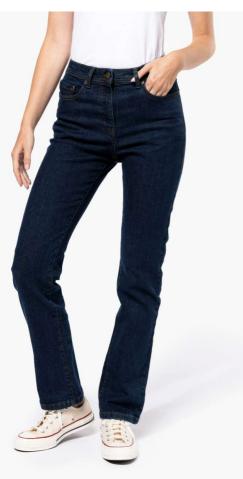

### POPIS

390 g/m<sup>2</sup> 99% cotton denim/1% elastane 11.50 oz Modern fit Zip fastening with one metal button 2 front pockets, 1 ticket pocket and 2 back pockets Waistband with loops This product has been specially treated and appears intentionally aged This artisan process may result in colour variations between products which make each item unique No brand label, only a size tag for easy decoration access

## FARBY:

Blue Rinse