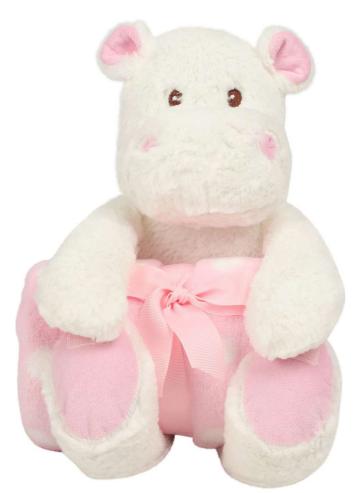

## MM606 HIPPO WITH BLANKET

## **POPIS**

Soft plush Hippo with contrast blanket

Contrast feet, nose and horns

Sewn eyes

Hook and loop fastening on feet and paws

Blue and white spotted velour blanket

Complies with EN71 European Toy Safety regulations

## FARBY:

White/Blue

White/Pink

28 Apr 2025 15:48:18 Page 1 of 1