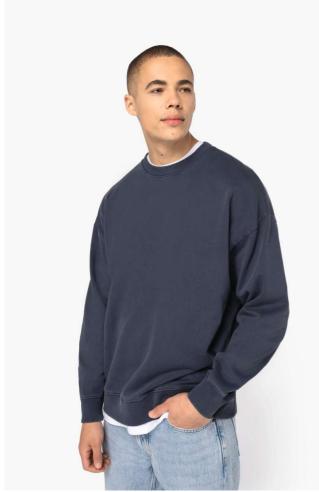

# NS447 UNISEX WASHED EFFECT OVERSIZE ROUND NECK SWEATSHIRT Nový

native **h** spirit

## POPIS

 $300 \text{ g/m}^2$ 

100% organic cotton

Combed cotton

Enzyme-washed

Oversized cut with dropped shoulders

3-ply brushed fleece

1/2 circle in the back

2x1 ribbed neck, cuffs and hem

Matching herringbone taped neck inside collar

Garment dyed after assembly: colours may vary slightly from item to item

This product is likely to rub off in contact with light surfaces or garments