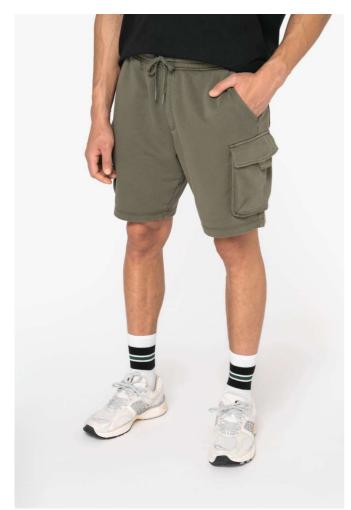

# NS717 MEN'S FRENCH TERRY WASHED EFFECT CARGO SHORTS Nový

native 👆 spirit

## POPIS

 $300 \text{ g/m}^2$ 

85% organic cotton/15% post-consumer recycled polyester

Combed cotton

Enzyme-washed

French Terry 3-ply LST (Low Shrinkage Terry: pre-shrunk fleece)

Elasticated belt

Flat drawstring with recycled plastic tip, matching matt

Embroidered eyelets

False fly

Double overstitching on front and back for extra support

Side pockets and side gusset patch pockets at hem with flaps

Back patch pockets

Twin-needle overstitching at hem

Garment dyed after assembly: colours may vary slightly from one piece to another

This product is likely to rub off in contact with light surfaces or garments