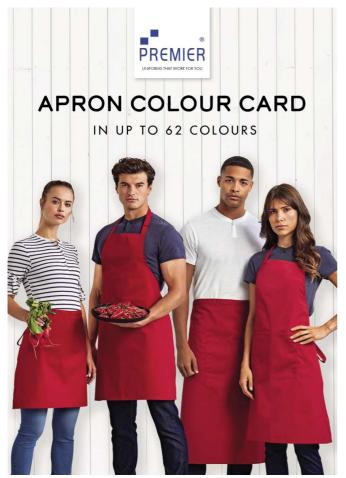

### In up to 62 colours

Mix and match styles with bib, pocket and waist aprons!

The colour card contains a compilation of cut fabric swatches to help you choose the perfect colour. The colours displayed on monitors can often be different from reality, depending on different monitor settings and screen quality. The colour card gives you the opportunity to see and touch each colour in real life, making it easier to make a purchase decision.