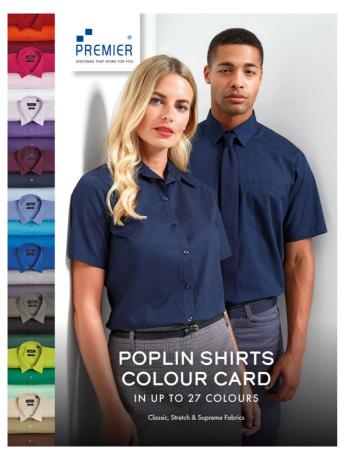

#### In up to 27 colours

Classic, Stretch & Supreme Fabrics

The colour card contains a compilation of cut fabric swatches to help you choose the perfect colour. The colours displayed on monitors can often be different from reality, depending on different monitor settings and screen quality.

The colour card gives you the opportunity to see and touch each colour in real life, making it easier to make a purchase decision.