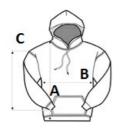

## **ROZMERY (CM)**

|                                            | S    | м    | L  | XL | 2XL  | 3XL  |
|--------------------------------------------|------|------|----|----|------|------|
| Ks./🗭                                      | 8    | 8    | 8  | 8  | 8    | 8    |
| Dĺžka (A)                                  | 76,5 | 76,5 | 79 | 79 | 81,5 | 81,5 |
| Šírka cez prsia (B)                        | 55   | 59   | 63 | 67 | 72   | 76   |
| Dĺžka rukáva (meraná od stredu chrbta) (C) | 67   | 68   | 69 | 70 | 71   | 72   |