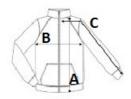

## **ROZMERY (CM)**

|                                            | S  | М  | L    | XL   | 2XL | 3XL |  |
|--------------------------------------------|----|----|------|------|-----|-----|--|
| Ks./₽                                      | 8  | 8  | 8    | 8    | 8   | 8   |  |
| Dĺžka (A)                                  | 70 | 70 | 72,5 | 72,5 | 75  | 75  |  |
| Šírka cez prsia (B)                        | 54 | 57 | 60   | 63   | 66  | 70  |  |
| Dĺžka rukáva (meraná od stredu chrbta) (C) | 67 | 68 | 69   | 70   | 71  | 72  |  |