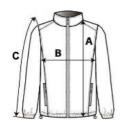

## **ROZMERY (CM)**

|                                            | S  | М    | L    | XL   | 2XL | 3XL  |
|--------------------------------------------|----|------|------|------|-----|------|
| Ks./₽                                      | 8  | 8    | 8    | 8    | 8   | 8    |
| Dĺžka (A)                                  | 68 | 68   | 70,5 | 70,5 | 73  | 73   |
| Šírka cez prsia (B)                        | 51 | 53   | 55,5 | 58   | 62  | 64   |
| Dĺžka rukáva (meraná od stredu chrbta) (C) | 65 | 65,5 | 66   | 66,5 | 67  | 67,5 |