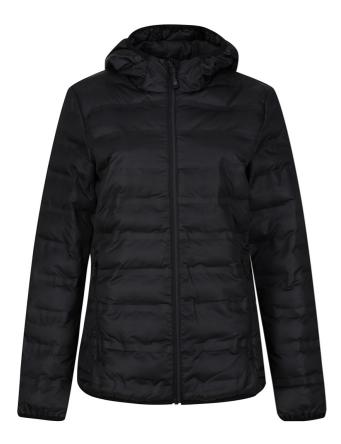

# **RETRA524** WOMEN'S X-PRO ICEFALL III PERFORMANCE INSULATED SEAMLESS QUILT JACKET Outlet

HYDRA FORT 5000

SYMMETRY

### Fabric Information

100% Polyester water repellent quilted micro poplin fabric

Welded seam detail

Highly windproof

Warmloft performance technology insulation

#### Special Features

Insulated grown on hood

Stretch binding to hood opening, cuffs and hem

2 zipped lower pockets

Easily compressible

FARBY:

Black

16 Jun 2025 00:43:36 Page 1 of 1