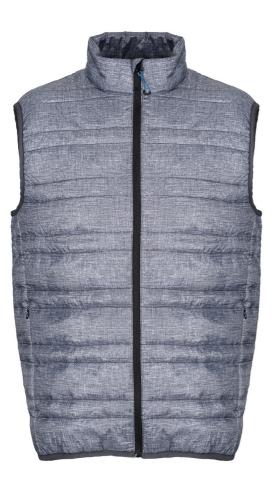

## **RETRA856** FIREDOWN DOWN-TOUCH INSULATED BODYWARMER **Outlet**

| POPIS                 |                           |               |
|-----------------------|---------------------------|---------------|
| 37 g/m <sup>2</sup>   |                           |               |
| Fabric Informatio     | n                         |               |
| 100% Polyamide wi     | th water repellent and ci | re finish     |
| Durable water repe    | llent finish              |               |
| Warmloft down-tou     | ch performance technolo   | gy insulatior |
| High loft polyester   | insulation - 60gsm        |               |
| Polyester taffeta lin | ing                       |               |
| Special Features      |                           |               |
| Inner zip guard       |                           |               |
| 2 zipped lower pock   | kets                      |               |
| This product has no   | external logo branding    |               |
| Stretch binding to a  | armholes and hem          |               |
| Streten binding to t  |                           |               |