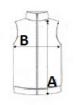

## **ROZMERY (CM)**

|                     | S  | м  | L    | XL   | 2XL | 3XL |
|---------------------|----|----|------|------|-----|-----|
| Ks./📦               | 12 | 12 | 12   | 12   | 12  | 12  |
| Dĺžka (A)           | 70 | 70 | 72,5 | 72,5 | 75  | 75  |
| Šírka cez prsia (B) | 54 | 57 | 60   | 63   | 66  | 70  |