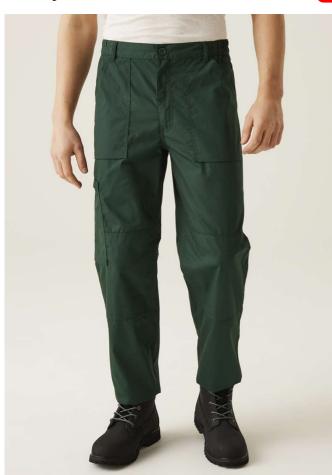

# RETRJ330L ACTION - TROUSERS (LONG) Outlet

WATERREPELLENT

#### **Fabric Information**

Polycotton fabric

Durable water repellent finish

Fabric weight 170 gsm

#### **Special Features**

Part-elasticated waist

Knee patches

Belt loops

Multi pocketed with concealed zips

2 front large pockets with hem bellows

Right side zipped pocket with welt covering

2 back pockets - one zipped pocket with welt covering

Available in Short, Regular and Long leg lengths

#### Krajina pôvodu:

China

Wash dark colours separately

FARRY.

Green

Lichen

15 Jun 2025 16:26:18 Page 1 of 1