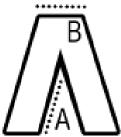

## **ROZMERY (CM)**

|                   | 42 | 44 | 46 | 48 | 50 | 52 | 54 | 56 | 58 | 60 | 62 |
|-------------------|----|----|----|----|----|----|----|----|----|----|----|
| Ks./₽             | 24 | 24 | 24 | 24 | 24 | 24 | 24 | 24 | 24 | 24 | 24 |
| Šírka cez pás (B) | 0  | 36 | 38 | 41 | 42 | 43 | 46 | 48 | 53 | 56 | 58 |
| Vnútorný šev (A)  | 0  | 84 | 84 | 84 | 84 | 84 | 84 | 84 | 84 | 84 | 84 |