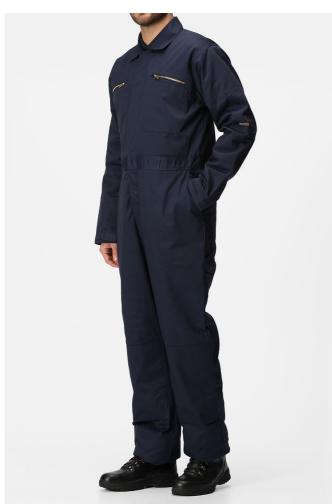

### **POPIS**

245 g/m<sup>2</sup>

Hardwearing polycotton fabric

Fabric weight 245 g/m2

65% polyester 35% cotton fabric

Polyester diamond quilted lining

Thermoguard insulation

Part elasticated waist

Knee pad pockets

2 zipped chest pockets

2 back pockets

Concealed zip front fastening

2 side pocket openings

Side leg Ruler pocket

1 upper sleeve pocket

Stud fastened collar

Reinforced crotch seam

This product has no external logo branding