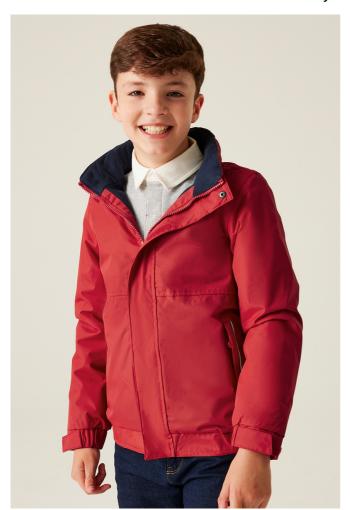

# **RETRW418** KIDS DOVER - FLEECE LINED JACKET

HYDRAFORT 5000

SYMMETRY

THERMO GUARD

# Fabric Information

Waterproof Hydrafort 5000 polyester fabric

220 series anti-pill Symmetry fleece lining

Polyester lined sleeves with Thermo-Guard insulation

Fleece lined collar

Taped seams

#### **Special Features**

Reflective safety piping to lower pockets and back seam

Concealed hood

Studded stormflap with hook and loop

Elasticated cuffs

2 lower zipped pockets

Inner pocket

Printed name label (all sizes)

FARBY:

Classic Red/Navy

Royal Blue/Navy

15 Jun 2025 06:22:53 Page 1 of 1