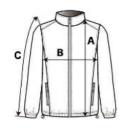

# **ROZMERY (CM)**

|                                            | 3/4 | 5/6  | 7/8 | 9/10 | 11/12 | 34 | 36 | 32 |
|--------------------------------------------|-----|------|-----|------|-------|----|----|----|
| Ks./₽                                      | 16  | 16   | 16  | 16   | 16    | 16 | 16 | 16 |
| Dĺžka (A)                                  | 48  | 50,5 | 53  | 57   | 61    | 69 | 0  | 65 |
| Šírka cez prsia (B)                        | 37  | 39   | 42  | 44,5 | 47    | 52 | 0  | 49 |
| Dĺžka rukáva (meraná od stredu chrbta) (C) | 48  | 52   | 57  | 62   | 67    | 77 | 0  | 72 |