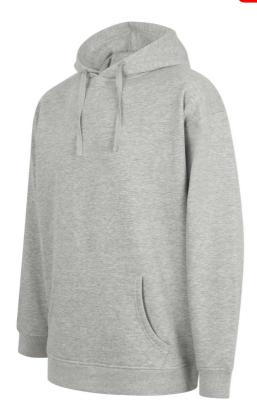

# SF527 UNISEX OVERSIZED HOODY Outlet

### **POPIS**

250 g/m<sup>2</sup>

60% Cotton, 40% Polyester Brushed Back Fleece

Oversized pullover hoody

Set-in sleeves

Deep ribbed hem and cuffs

Kangaroo front pocket

2-piece hood, with single jersey lining and twin-needle cover-stitch detail

Functional flat lace drawcord, with stitched eyelets

Single-jersey back neck facing and back neck tape

Twin-needle topstitching at neck and armhole

Tear-out label, for easy re-branding